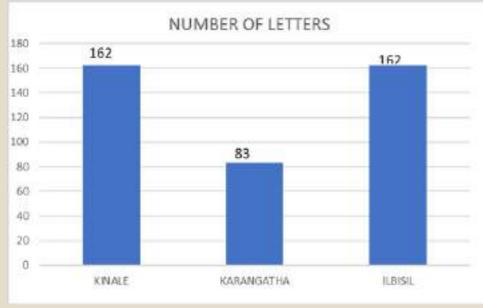

There were a few missing letters that we were able to collect at the start of the year. At the end of the update, we were able to collect the letters as follows.

Graphical Representation of Letters

#### We collected a total of 407 letters.

Kinale=162 Ilbisil=162 Karangatha=83

The update was successful. We incorporated a child-engaging activity where we gave our children in all of our program areas coloring papers.