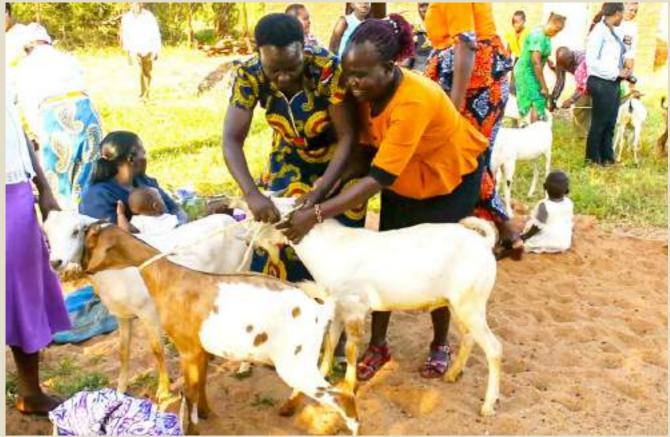

Groups Training in Marimanti

The groups were also able to choose their own leaders. The second day was also eventful with another training session with the group leaders on their role and the new goat farming project. We issued each group with goats and facilitated them in the construction of loafing sheds. Here is a summary of the groups

Issuing Goats in Marimanti

The groups have made various strides towards their own development. Here is a summary of what they have been able to do so far.