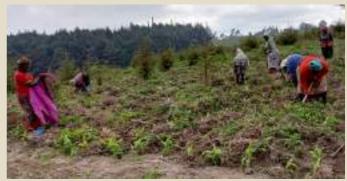

#### Self Help Groups- Karangatha

We are still working with our farmers in their groups. Arizona, Texas, California and Netali have ploughed their land and prepared the ridges for planting potatoes tubers and peas next season. They also sprayed Kausha (glyweed) herbicide to control weeds and reduce soil disturbance. We have also provided them with inputs as follows.

- 1. Mollo bio fertilizer to be used during planting.
- 2. Gillan N fungicides for control of blight
- 3. Acre plus for topdressing
- 4. Mona foliar feeds

Farmers working on their group farm in Karangatha