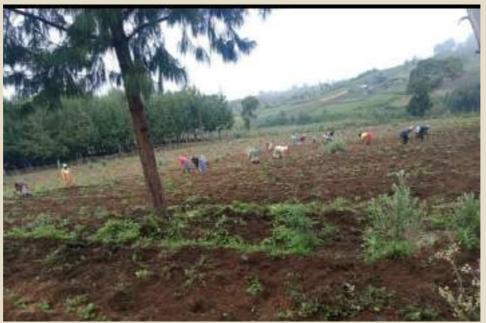

#### Self Help Groups- Karangatha

We are still working with our farmers in their groups. Arizona, Texas, California and Netali have ploughed their land and prepared the ridges for planting potatoes tubers and peas next season. They also sprayed Kausha (glyweed) herbicide to control weeds and reduce soil disturbance. We have also provided them with inputs as follows.

- 1. Mollo bio fertilizer to be used during planting.
- 2. Gillan N fungicides for control of blight
- 3. Acre plus for topdressing
- 4. Mona foliar feeds

Farmers working on their group farm in Karangatha