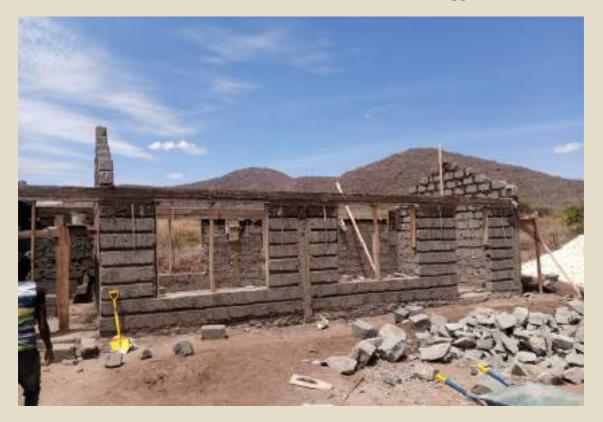

Another project that we were able to undertake is the construction of a new permanent classroom. This was to create room for the Grade 3 class who would initially have transferred to another school. The new classroom cost was KES 1,202, 384. In 2022, the total school support was KES 327,010.

#### **Osiligi School Support**

Osiligi is a host to both sponsored children and those from the neighbouring community. The school has been incurring a number of challenges that have an effect on the ability to access quality education. Some of the challenges are inadequate learning centres/ classrooms as well as absence from school as a result of drought.