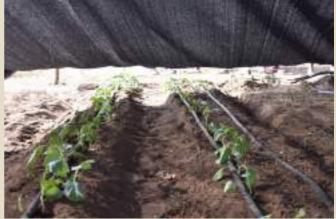

#### **Ilbisil Project**

Despite experiencing challenges with Broken borehole; we are still on course with the project. We have been buying water at a cost of KES 7,000 weekly to water the crops. Our greenhouses have kales, spinach, and tomatoes.

Greenhouse A- It has tomato Eva. We planted 300 seedlings that did well. They are all mature now and already producing fruits. Earlier on; they were attacked by rust at the root level which affected their growth but was treated upon noticing.

Greenhouse B- It is occupied by Kales; thousand head variety. They are doing well and ready for sale. Greenhouse C- This one has spinach. We planted 250 seedlings that only fit lines. The third week after planting; they were affected by rust also which caused spots on the leaves. We were able to treat them and they are now ready for sale.

Greenhouse B

Greenhouse A

Greenhouse C