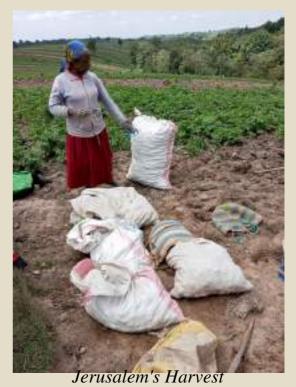

#### Jerusalem Self Help Group

| Jerusalem | Febnary | Harvesting of potatoes- They got<br>73 buckets of potatoes, sold at<br>KES 550 each and got a total of<br>KES 40,150. They also planted<br>their other portious of land                                             | <ol> <li>150 Kg of planting<br/>fortilizer</li> <li>100 Kg top dressing<br/>fortilizer</li> <li>2kg fungicide</li> <li>3 bags of certified<br/>seeds</li> </ol> |
|-----------|---------|---------------------------------------------------------------------------------------------------------------------------------------------------------------------------------------------------------------------|-----------------------------------------------------------------------------------------------------------------------------------------------------------------|
|           | April   | The members were clearing their three portions of land. In total they have ? portious of land.                                                                                                                      |                                                                                                                                                                 |
|           |         | The members participated in<br>easthing up, spraying, weeding<br>and topdressing their portions of<br>land that had potatoes. They also<br>engaged in preparing 3 portions<br>of land they had received. All        | 1. 50kg CAN fertilizer<br>2. 1 kg of fungicide<br>3. 75 Kg of planting<br>fertilizer                                                                            |
|           | June    | The group harvested potatoes<br>from one portion of land. The<br>got 10 buckets and 1 flat bag<br>seeds (The approximate valu<br>KES 5,000). They decided me<br>sell their produce but shared<br>among the members. | ey<br>of<br>e is<br>ot to                                                                                                                                       |