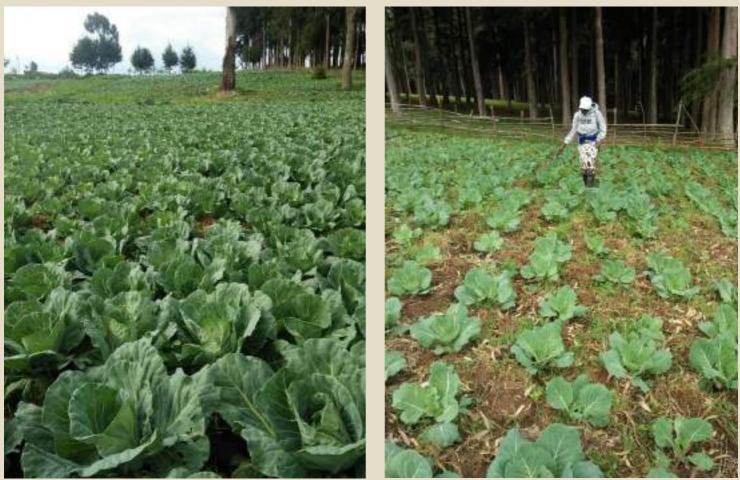

Here is a summary of the earnings from farming by the various groups:

**Texas group** has a total of 0.5 acres of land; the planted cabbages and peas. Their total earnings were KES 12,010. They have ploughed their land and prepared ridges for planting potatoes this season.

**Netali group** has 0.25 acres of land. They cultivated it the last season and planted cabbages. From the sale of 650 cabbages, they got a total of KES 3,896.

**Maryland Group** has 0.5 acres of land for cultivation. In the last two seasons, they planted cabbages, sold 1560 cabbage heads from the 0.25 acres of land and earned KES 15,270. The other 0.25 acres of land did not do well due to adverse weather conditions especially inadequate rainfall.

**Arizona Group** has 0.5 acres, they planted cabbages and sold 996 cabbage heads and got a total of KES 7,047.

**California SHG** has 0.5 acres of land. In the last season, they harvested 2,080 cabbages planted on the 0.25 acres of land and got KES 13,000.

Cabbages from some of the group farms in Karangatha