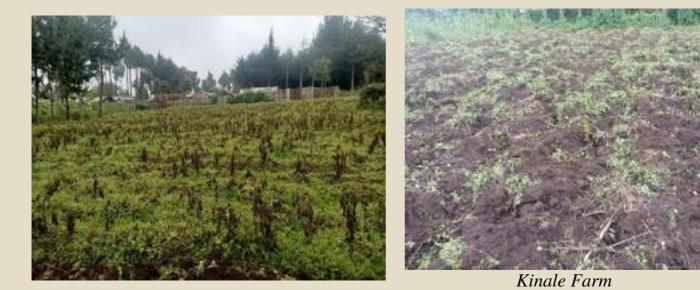

#### Self-Help Groups- Kinale

In Kinale, we have also been working with our members in their self-help groups. All through; we have monitored their progress and the impact of the projects on them despite some of them being inactive Here is a summary of the group activities since January. We divided the community of 150 Farmers into 10 Groups who are farming, each group leased over 0.3 hectares of land, and in total the arable land is 3.4 hectares of land. We provided fertilizer seeds, herbicides and Agronomist services. The sales from the produce are divided as follows **15%** saved in the equity bank **community account** held at Kimende currently it has KES 93,330.50. **20%** Saved in the **Vilsa Sacco** where they can borrow 3 times their savings **65%** is shared among the **families** that are farming

#### **Kinale Project Farm**

As a demonstration site; the Kinale farm has immensely helped the community members Since the start of the year we have planted peas and potatoes. Most of the group members have been visiting the site for guidance and advisory services from the area agronomist; Mr. Boniface. He has also been going around the group farms to ensure that the members adopt good agricultural practices. The produce sold from this farm goes into the community account in Kimende to support the families adding to the pool from the groups 15% sales deposit. This Funds are Managed by the community Board in consultation with VEE to benefit the children and Families .