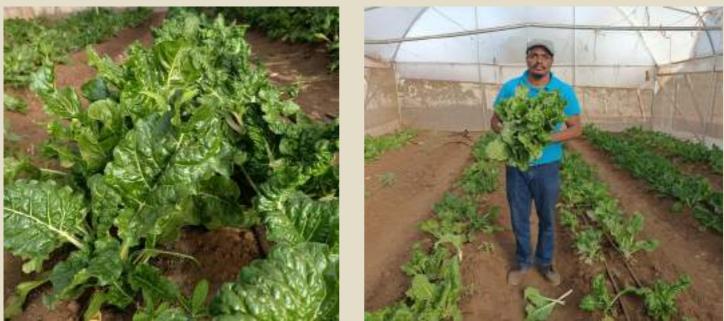

Greenhouse B- It is occupied by Kales; thousand head variety. They are doing well and ready for sale. Greenhouse C- This one has spinach. We planted 250 seedlings that only fit lines. The third week after planting; they were affected by rust also which caused spots on the leaves. We were able to treat them and they are now ready for sale.

#### **Project Summary**

We have put a lot of effort into this project in order to ensure its continuity and long-term aid to the community. Through the area agronomist, he is able to ensure continuity in quality agricultural production in the greenhouses and the home kitchen gardens as well as monitor the growth of crops over time. The area agronomist together with his assistant agronomist is also in charge of the sale of crops from the greenhouses The sale of each leaf of kale and spinach is 1 ksh each and soon the tomatoes will sell at 5 ksh each. The Money is banked in the community account held at Equity Bank Ibisil Branch. The Money in that account is KSH 158,612.50