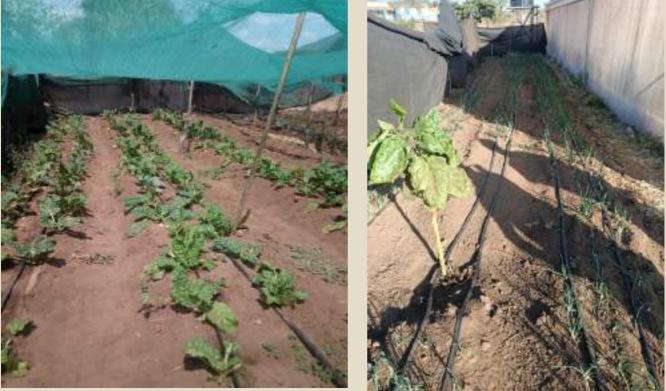

#### **Drip drop Kits**

We have two Drip Drop Kits in the compound. Kit A has kales and spinach. Kit B has spring onions. On 19th June, Kit A was invaded by goats from a neighbor (Mayiote Oltus) Thrice and caused intense damage. The case was reported to the area chief, Who referred the case to local Bisil Police Station (OB: 09/20/06/2022) After the owner defied to compensate . The damage was assessed by the extension officer and the total approximate cost was KES 20,700. The Local Board however recommended no action to be taken on the owner because she is a beneficiary of the projects.